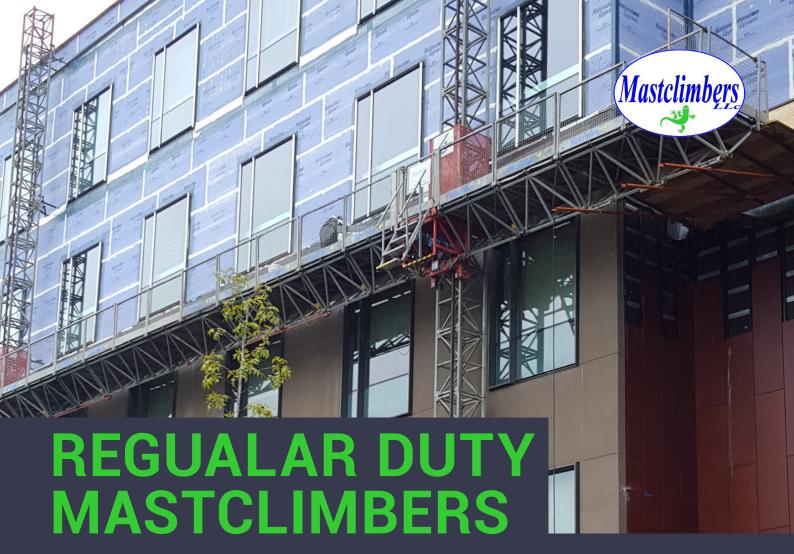

2,001 - 4,000 LBS.

**OUR RENTAL FLEET** 

At Mastclimbers LLC we can offer you solutions from our comprehensive fleet for your projects. We know that every project requires a different approach and, with our wealth of experience with a large range of mastclimbers over a large range of projects, we are confident we can find the best solutions for your trades. Medium weight mastclimbers, 2,000 - 4,000lbs capacity, are the perfect solution to those projects where mobility is important. These units can be mounted on a pedestal base or on mobile, free standing chassis and are available in single or twin masted configurations for many different trades.

Our range of mastclimbers is vast, from the ultralightweight electric units so common in Europe, to the heavyweight hydraulic goliaths of North America. This wide choice continues to provide our customers with greater options and greater opportunities for improved efficiency and, ultimately, greater profits.