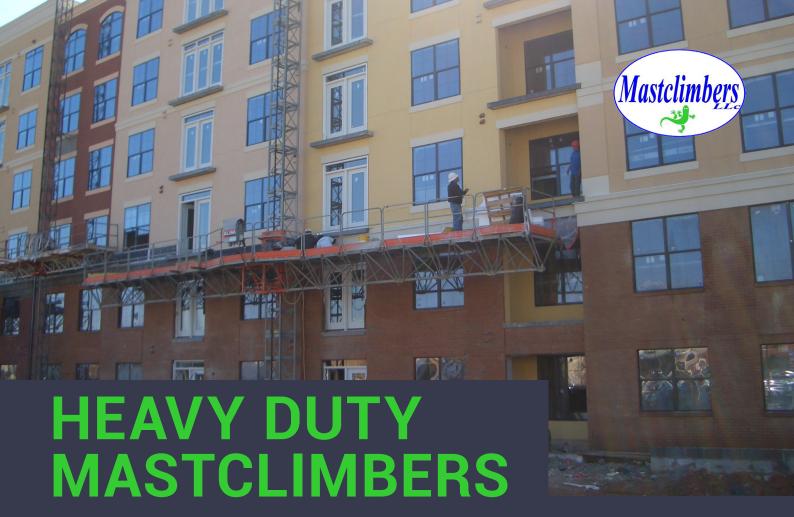

4,001 - 7,000 LBS.

**OUR RENTAL FLEET** 

At Mastclimbers LLC we can offer you solutions from our comprehensive fleet for your projects. We know that every project requires a different approach and, with our wealth of experience with a large range of mastclimbers over a large range of projects, we are confident we can find the best solutions for your trades. The medium to heavy weight mastclimbers, 4,000 - 7,000lbs capacity, are the perfect solution to those projects where you need that little bit more capacity or a slightly longer platform length. These units can be mounted on a pedestal base or on mobile free standing chassis and are available in single or twin masted configurations.