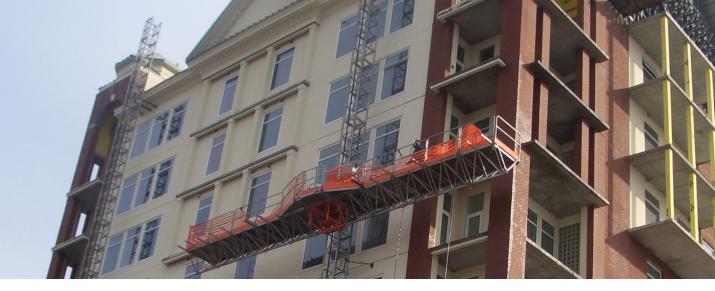

4,001 - 7,000 LBS.

**OUR RENTAL FLEET** 

At Mastclimbers LLC we can offer you solutions from our comprehensive fleet for your projects. We know that every project requires a different approach and, with our wealth of experience with a large range of mastclimbers over a large range of projects, we are confident we can find the best solutions for your trades. The medium to heavy weight mastclimbers, 4,000 - 7,000lbs capacity, are the perfect solution to those projects where you need that little bit more capacity or a slightly longer platform length. These units can be mounted on a pedestal base or on mobile free standing chassis and are available in single or twin masted configurations.