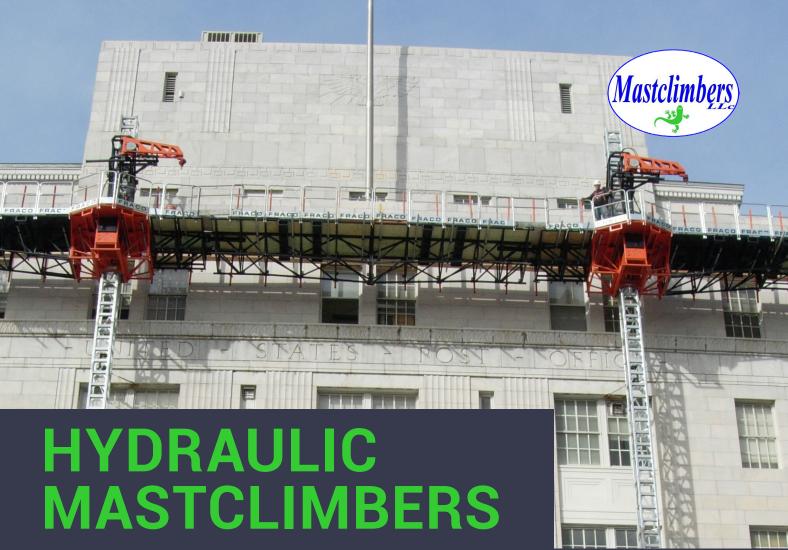

7,000 - 10,000 LBS

**OUR RENTAL FLEET** 

At Mastclimbers LLC we can offer you solutions from our comprehensive fleet for your projects. We know that every project requires a different approach and, with our wealth of experience with a large range of mastclimbers over a large range of projects, we are confident we can find the best solutions for your trades. These heavy weight mastclimbers, 7,000-10,000lbs capacity, are the perfect solution to those projects where you need more capacity or longer platform lengths. Available with gas, diesel or electric power, these units can be mounted on a pedestal base or on mobile free standing bases and are available in single or twin masted configurations.