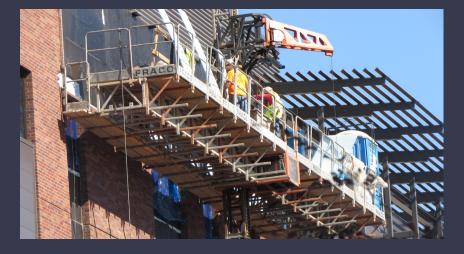

#### **CRANE ARM**

Crane arms can be secured to our mastclimbers and lifts to help you shift bulky loads whilst elevated. They take the strain, and alleviate potentially dangerous situations. With a crane arm in place you can lift more with ease.