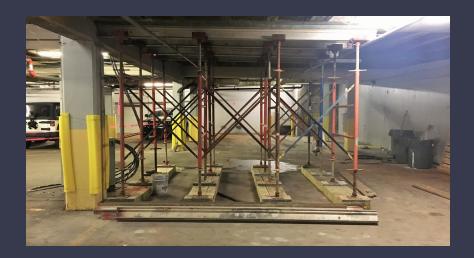

#### **SHORING**

Shoring is put in place to ensure mastclimbing equipment is erected securely and safely. Our shoring solutions are wideranging and comprehensive, and can be tailored to every specific job individually. Whatever the site, we have the right tools for the job.