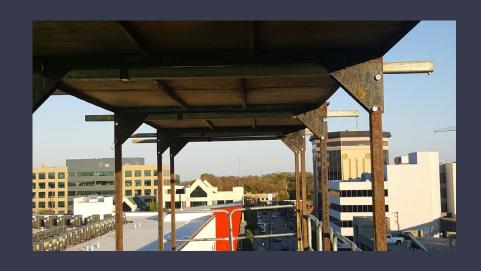

# OVERHEAD PROTECTION

Our overhead protection solutions exist to put your safety first. Solid, quick to erect and thoroughly tested, our overhead protection options will shield your construction team from unexpected debris raining down from above.