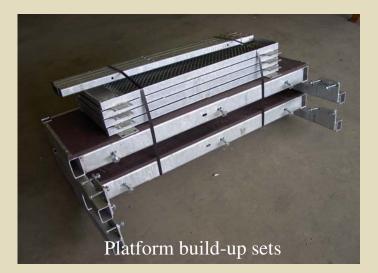

By means of a partially open cabin, goods and persons can be transported with a lifting speed of 24 m/min.

By using the unique additional build-up sets the platform dimensions of the PT 1500 series can vary from 2.20 x 1.50 meters up to 4.20 x 1.50 meters, so that even the largest goods can be transported safely to any desired height.