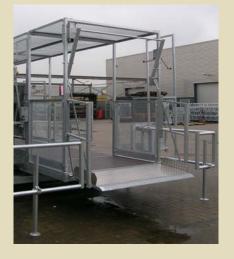

## FEATURES OF THE NEW SERIES PT PASSENGER / GOODS HOISTS

These machines can be distinguished by convenience and solidity and are extremely suitable to transport people and materials to any desired height in a safe and efficient manner.

With the possibility of front-loading, one can easily place entire pallets on the platform by using for example a fork lift.

These machines are the ideal tools on any modern building site.