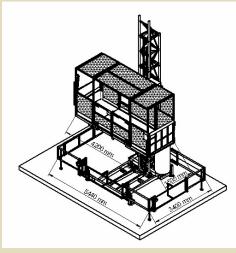

| Description          | PT 1000                     | PT 1500                     | PT 2000                      |
|----------------------|-----------------------------|-----------------------------|------------------------------|
| Lifting capacity     | 2 200 lb                    | 3 300 lb                    | 4 400 lb                     |
| Persons allowed max. | 12                          | 15                          | 24                           |
| Platform dimensions  | 59 in. x 86 in.             | 59 in. x 86 in.             | 59 in. x 86 in.              |
|                      | 59 in. x 126 in.            | 59 in. x 126 in.            | 59 in. x 126 in.             |
|                      | 59 in. x 165 in.            | 59 in. x 165 in.            |                              |
| Anchoring distance   | 39 ft.                      | 39 ft.                      | 39 ft.                       |
| Lifting speed        | 78 ft. / min.               | 78 ft. / min.               | 78 ft. / min.                |
| Voltage              | 480 V - 60 Hz               | 480 V - 60 Hz               | 480 V - 60 Hz                |
| Motor capacity       | 2 x 2-speed<br>motor 9,6 kW | 2 x 2-speed<br>motor 9,0 kW | 2 x 2-speed<br>motor 15,0 kW |