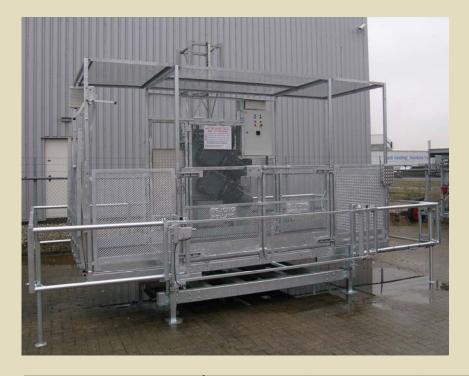

## FEATURES OF THE NEW SERIES PT PASSENGER / GOODS HOISTS

These machines can be distinguished by convenience and solidity and are extremely suitable to transport people and materials to any desired height in a safe and efficient manner.

By means of a partially open cabin, goods and persons can be transported with a lifting speed of 24 m/min.

By using the unique additional build-up sets the platform dimensions of the PT 1500 series can vary from 2.20 x 1.50 meters up to 4.20 x 1.50 meters, so that even the largest goods can be transported safely to any desired height.

With the possibility of front-loading, one can easily place entire pallets on the platform by using for example a fork lift.

These machines are the ideal tools on any modern building site.